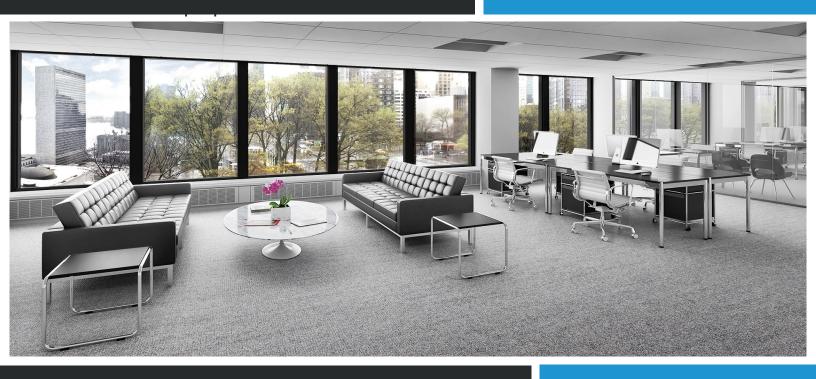

## **Prebuilt Suite Overlooking the UN Campus**

- Corner suite with amazing views
- Six recently modernized, high speed elevators
- Central heat and air conditioning
- First class service, amenities and staff
- Up to date security system with latest technologies
- Class A building ideal for UN mission, consulate or traditional office use