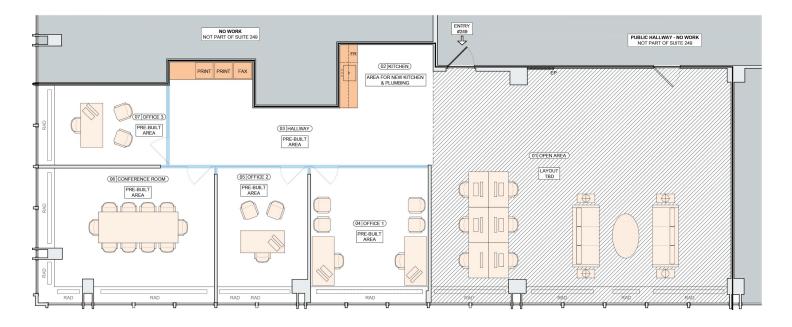

## Floor Plan

Prebuilt as per floor plan below, or if desired, built to tenant's requirements and uses.