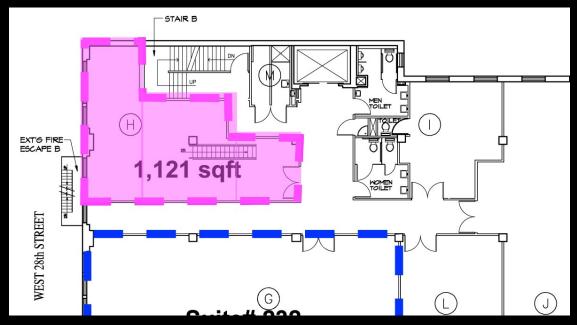

## **Second Floor Plan**

Jamison Weiner x12

The Manhattes Group LLC 54 Thompson Street New York, NY 10012

212-334-4666

jweiner@manhattes.com

www.Manhattes.com

#### Price Available Upon Request

- The space has a gallery like buildout
- New glass gallery like store frontNatural light and outdoor space
- Natural light and outdoor space in the rear
- Second floor available or will rent ground floor independently
- ½ block from the High Line and 2 blocks South of The Hudson Yards Project
- Ground floor space is 2,265 sq ft
- Second floor space is 1,121 sq ft