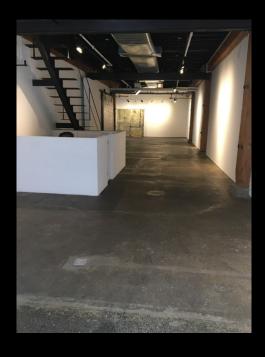

#### Price Available Upon Request

- The space has a gallery like buildout
- New glass gallery like store frontNatural light and outdoor space
- Natural light and outdoor space in the rear
- Second floor available or will rent ground floor independently
- ½ block from the High Line and 2 blocks South of The Hudson Yards Project
- Ground floor space is 2,265 sq ft
- Second floor space is 1,121 sq ft