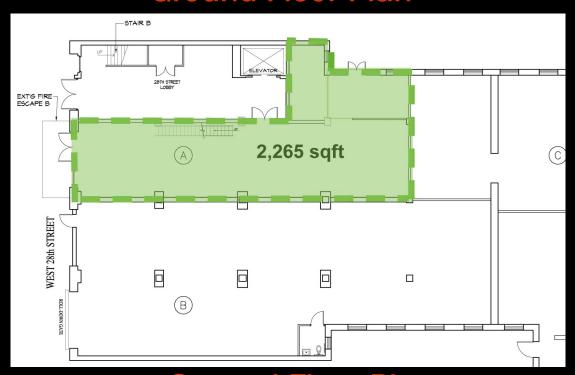

## **Ground Floor Plan**

#### Price Available Upon Request

- The space has a gallery like buildout
- New glass gallery like store frontNatural light and outdoor space
- Natural light and outdoor space in the rear
- Second floor available or will rent ground floor independently
- ½ block from the High Line and 2 blocks South of The Hudson Yards Project
- Ground floor space is 2,265 sq ft
- Second floor space is 1,121 sq ft