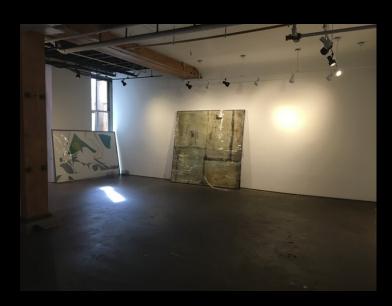

#### Price Available Upon Request

- The space has a gallery like buildout
- New glass gallery like store frontNatural light and outdoor space
- Natural light and outdoor space in the rear
- Second floor available or will rent ground floor independently
- ½ block from the High Line and 2 blocks South of The Hudson Yards Project
- Ground floor space is 2,265 sq ft
- Second floor space is 1,121 sq ft