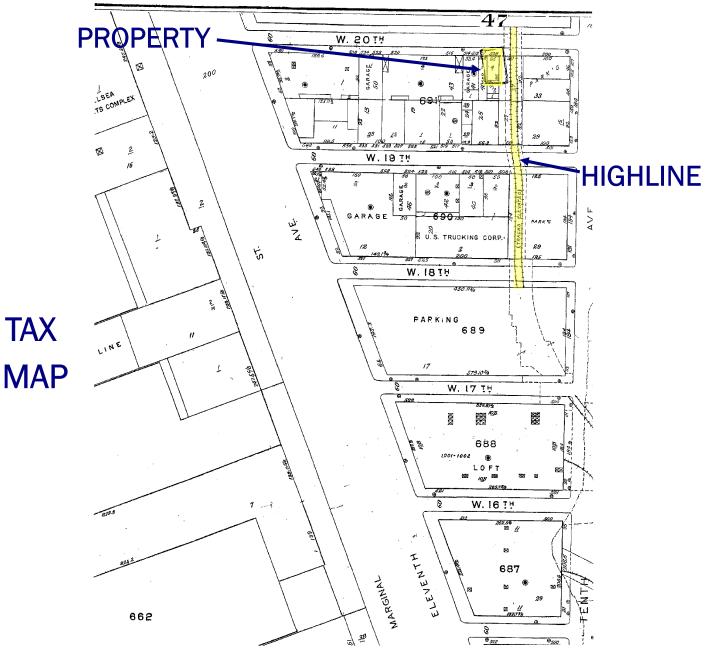

## 508 West 20th Street WEST CHELSEA HIGH LINE BUILDING FOR SALE <u>WITH HIGH LINE AIR RIGHTS</u>

| Address:                                                                                                                            | 508 West 20 <sup>th</sup> Street<br>New York, NY 10001                                                       |  |
|-------------------------------------------------------------------------------------------------------------------------------------|--------------------------------------------------------------------------------------------------------------|--|
| Neighborhood:<br>Block/Lot:<br>Lot Size:<br>Lot Dimensions:<br>Zoning:<br>Max Allowed FAR:<br>Additional FAR:<br>(Highline) Air Rts | Meat Market/W. Chelsea<br>691-39<br>3,834 SF<br>41.67' x 92' (approx.)<br>C6-2 (SWC)<br>5<br>8,847 (approx.) |  |
| (                                                                                                                                   |                                                                                                              |  |
| Stories:                                                                                                                            | 4 above grade<br>1 below grade                                                                               |  |
| Size Indoor:<br>Outdoor Space:                                                                                                      | 10,318 SF<br>2,018 SF                                                                                        |  |
| Basement:                                                                                                                           | 1,000 SF                                                                                                     |  |
| Condition:                                                                                                                          | New concrete & steel shell,<br>plumbing and electric                                                         |  |

RE Tax (08/09):

(approx)\$18,000 PA

(Artist Rendering)

This building presents a rare opportunity to be next to the High Line and to purchase a building zoned for either commercial or residential use. This property is perfect for a user who would like one of the premier properties in West Chelsea or a developer who would like to take advantage of the development potential of the site. The existing air rights may be transferred anywhere within the Special West Chelsea zoning District.