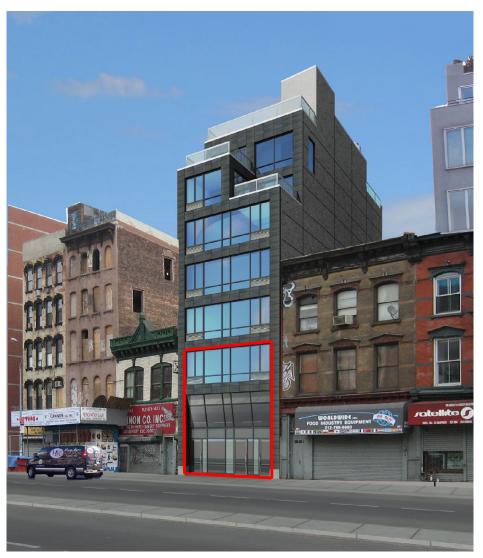

# Prime Bowery Commercial Space for Lease Three Floors of Retail Space Available in a 7-Story Residential Building

- \* Can Lease entire space or floors separately
- \* Brand New Construction
- \* Elevator Building
- Space is column free
- Venting possible All Uses Considered

Alan Shmaruk X11 Andrew Braver x13

The Manhattes Group LLC 54 Thompson Street 2nd Floor New York, NY 10012

**Location:** Bowery between Houston and Stanton

Space: Lower Level -1,230 sf

Ground Floor -2,144 sf

2nd Floor - 2,450 sf

3rd Floor — 2,023 sf + outdoor space

Frontage: Ground Floor — 20 feet

2nd & 3rd Floors – 25 feet

Rent: Upon Request

Term: Negotiable

Possession: Upon completion of lease agreement

**Completion:** End of 1st Quarter 2010

Neighbors: Whole Foods, Pulino's (Keith McNally's new restaurant),

The New Museum of Contemporary Art and D.B.G.B. (Daniel Boulud's new restaurant), Sperone Westwater

Gallery Building