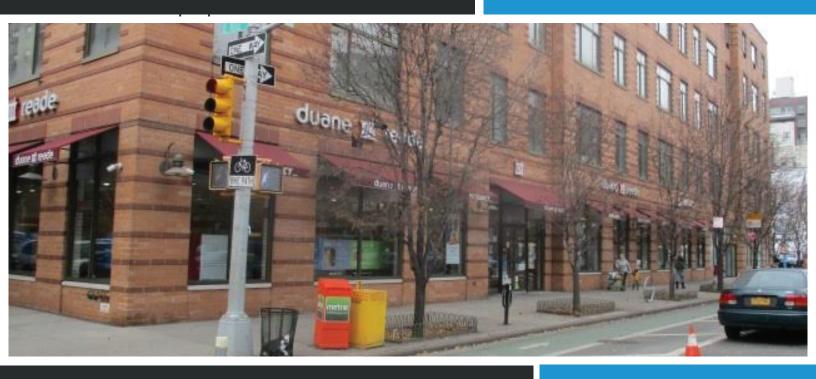

# 1999 FIRST AVENUE

### Retail space and building details.

- New building
- 150' feet of frontage
- High ceilings
- Close proximity to public transportation
- High density growing neighborhood
- Close proximity to The Upper East Side.

### The Building: Hampton Court/1999 First Avenue

Mixed used, residential, commercial, and retail building, owned and operated by Glenwood Management. This mixed use building rises 8 stories and comprises of 230 rental apartments, 60,000 sq ft of class A office space, 15,000 sqft of retail space and a below grade parking garage.