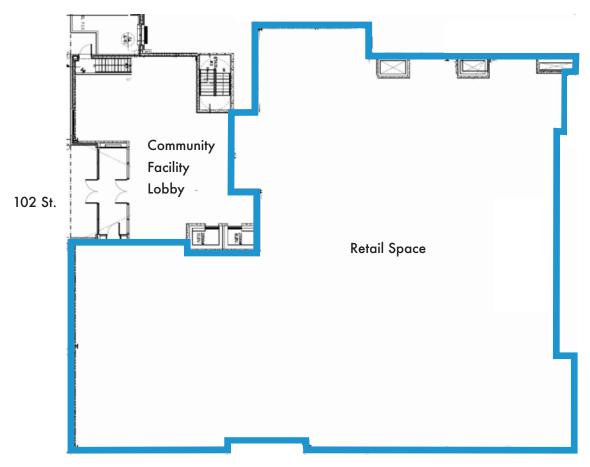

9 FIRST AVENUE



### Retail space and building details.

- New building
- 150' feet of frontage
- High ceilings
- Close proximity to public transportation
- High density growing neighborhood
- Close proximity to The Upper East Side.

## For Lease 10,700 SQFT Retail

Price available upon request



Jamison Weiner x12 Manhattes Property Sales LLC

212-334-4666

www.Manhattes.com jweiner@manhattes.com 1151 Broadway, 3rd floor, New York, NY, 10001

### The Building: Hampton Court/1999 First Avenue

Mixed used, residential, commercial, and retail building, owned and operated by Glenwood Management. This mixed use building rises 8 stories and comprises of 230 rental apartments, 60,000 sq ft of class A office space, 15,000 sqft of retail space and a below grade parking garage.

#### Floor Plan



First Avenue