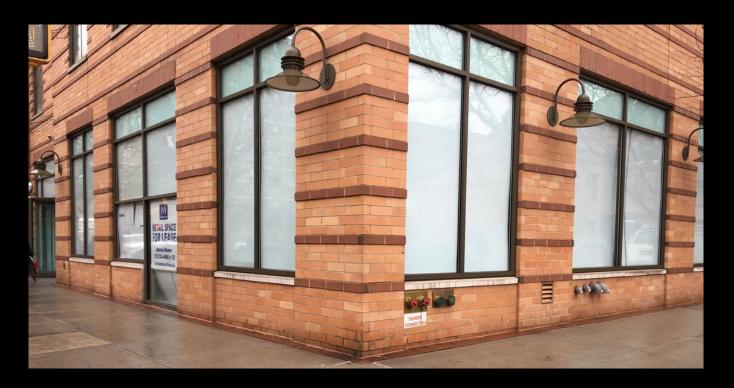

## 4,407 Sq Ft Corner Retail space First Avenue in New Building

- High ceilings
- Wrap around glass frontage
- Divisible down to 1,500 square feet
- All uses considered
- Over 1,000 new apartments in a 5 block radius
- Neighboring retail and commercial tenants include Mt. Sinai, Rite Aid, Duane Reade, White Castle and many others